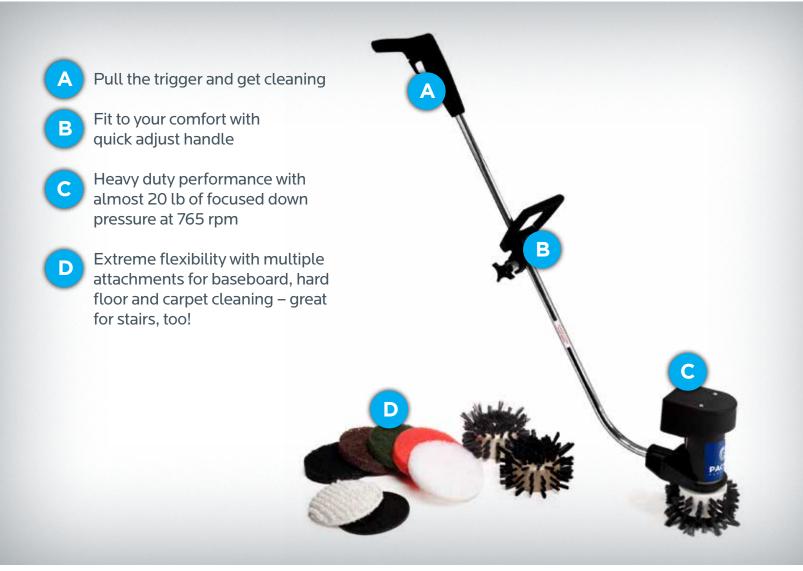

# FM-ME

## MINI-EDGER FLOOR MACHINE

INDUSTRIAL-DUTY AND FLEXIBILITY FOR YOUR TIGHT-SPACE, STAIR AND BASEBOARD CLEANING NEEDS

There are not many tools more flexible than the Pacific Floorcare™ FM-ME floor machine and mini-edger unit – plus, it delivers industrial performance. The mini-edger truly transfers many of your manual detail cleaning activities into an automated cleaning tool.

#### **APPLICATIONS:**

The FM-ME mini-edger & floor machine is made to automate many of the detail work jobs in your cleaning programs. The units are Purpose Built™ for almost any facility to perform:

- Baseboard cleaning
- Edges and corner cleaning
- Carpets

- · Stairs & elevator tracks
- Restrooms
- Many tight spaces

| / SPECIFICATIONS                                                                                                                                                      |
|-----------------------------------------------------------------------------------------------------------------------------------------------------------------------|
| FM-ME                                                                                                                                                                 |
| 515451                                                                                                                                                                |
|                                                                                                                                                                       |
| .8 hp                                                                                                                                                                 |
| 765 rpm                                                                                                                                                               |
| 6.5 in                                                                                                                                                                |
| Yes & Mal-Grit <sup>™</sup> brush and splash guard                                                                                                                    |
| 20,000 ft² (baseboards)<br>810 ft² (floors)                                                                                                                           |
|                                                                                                                                                                       |
| 115 V                                                                                                                                                                 |
| 1.7 amp                                                                                                                                                               |
| 11 in pigtail, 18/3 SJO                                                                                                                                               |
|                                                                                                                                                                       |
| 50 in                                                                                                                                                                 |
| 6 in                                                                                                                                                                  |
| 40 in (with brush)                                                                                                                                                    |
| 16 lb                                                                                                                                                                 |
| 67 dBA                                                                                                                                                                |
| Epoxy-coated cast aluminum motor base ABS switch housing, steel plated handle tube                                                                                    |
|                                                                                                                                                                       |
| 1 year                                                                                                                                                                |
| 1 year                                                                                                                                                                |
|                                                                                                                                                                       |
| Brushes 510950 scrub-Mal-Grit™ 510952 scrub-poly, 8 in. flat 510954 scrub-nylon 510956 scrub-grout Mal-Grit™  Pad Driver 515950  513650 splash guard  Pads-Case of 10 |
|                                                                                                                                                                       |