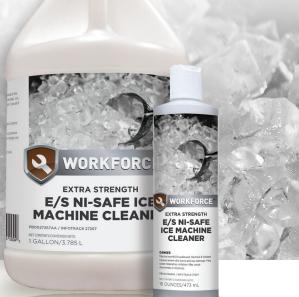

## E/S NI-SAFE ICE MACHINE CLEANER

## Extra Strength (E/S) Ni-Safe Ice Machine

**Cleaner** is a robust cleaning/descaling formula for use in commercial ice machines, soft drink dispensers, coffee urns and humidifiers. It quickly and easily dissolves limescale, calcium, and other mineral buildup on ice machines and waterprocessing appliances and equipment. E/S Ni-Safe Ice Machine Cleaner is safe on stainless steel and nickel-plated steel.

Item Code PB0027267AA

Case

WF9201216ES

12/16 OZ

PB0027267AB WF9206660ES

4/1 GAL

To learn more about how you can purchase E/S Ni-Safe Ice Machine Cleaner today,

call 866.389.9430 or email info@problendsolutions.com